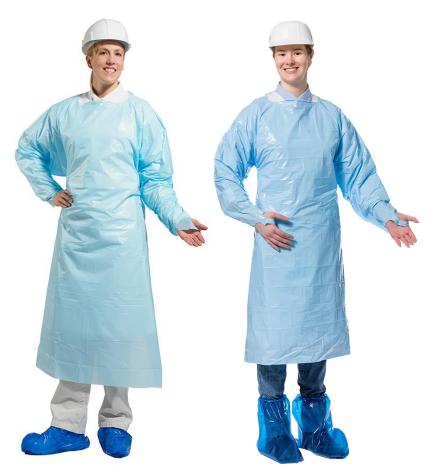

# <u>Descripción</u>

Mandil de cobertura frontal completa, impermeable 100% al agua, grasas, aceites, salpicaduras químicas y sangre. Cobertura trasera parcial, media espalda descubierta para permitir la circulación de aire y evitar sudoración.

Construcción de una pieza que evita problemas de contaminación cruzada (sin costuras, pitas o tiras adheridas que puedan romperse o caerse).

Cuenta con un enganche en el pulgar para asegurar la cobertura de los brazos hasta la muñeca y permite una fácil colocación de guantes por encima del mandil.

#### **Características**

**1. Producto :** Mandil Descartable

**2. Material** : Polietileno de baja densidad

**3. Tipo :** No estéril

**4. Diseño** : Cobertura frontal completa con enganche en el pulgar

**5.** Uso : Un solo uso / Descartable

**6. Color :** Celeste

**7. Tallas** : Estándar (M – L)