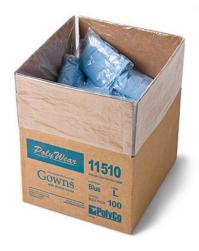

erial** : Polietileno de baja densidad

**3. Tipo :** No estéril

**4. Diseño** : Cobertura frontal completa con enganche en el pulgar

**5.** Uso : Un solo uso / Descartable

**6. Color :** Celeste

**7. Tallas** : Estándar (M – L)

## Estándares y Certificaciones

- ✓ Fabricado siguiendo los Estándares FDA y testeado según los Estándares ASTM para Esfuerzo a la Ruptura, Elongación y Resistencia a la Tracción.
- ✓ Aprobado para Resistencia a la Sangre líquida y en aerosol según la Resistencia de Penetración de Sangre Sintética ASTM F 1670 y la Resistencia de Penetración de Bacteriófagos ASTM F 1671.
- ✓ En Cumplimiento con los Estándares de OSHA 1910.1030 para Patógenos transmitidos por la sangre.
- ✓ AAMI Niveles 1& 2.

#### **Empaque**

 Caja de 100 unidades empacadas individualmente.





## **Almacenamiento**

Proteger las cajas de la exposición directa al sol, luz fluorescente y humedad. No abrir las bolsas plásticas antes del uso del producto.

## Nuestros Mandiles Descartables son utilizados en:

- ✓ Industria Alimentaria (procesamiento y manipulación de alimentos)
- ✓ Laboratorios
- ✓ Veterinarias
- ✓ HORECA (Hoteles, Restaurantes y Cafés)
- ✓ Entre otras!